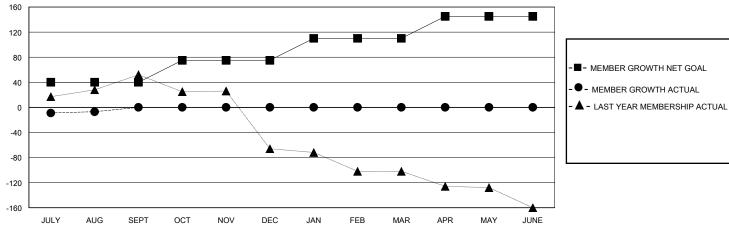

## GOALS AND ACTUAL MEMBERS CUMULATIVE

| DROPPED CLUBS: 1 |   | 1 CLUBS OF 33 ADDED 1 OR MORE<br>NEW MEMBERS | GENDER DISTRIBUTION       |              |     |
|------------------|---|----------------------------------------------|---------------------------|--------------|-----|
|                  |   | NEW WEINBERG                                 | MALE                      | 540 (52.48%) |     |
|                  |   |                                              | FEMALE                    | 489 (47.52%) |     |
| DROPPED MEMBERS  |   |                                              |                           | . ,          |     |
| DECEASED         | 0 | CLICK HERE FOR CUMULATIVE                    | TOTAL FAMILY UNIT MEMBERS |              | 430 |
| CLUB CANCELLED   | 0 | MEMBERSHIP DATA                              |                           |              | 000 |
| OTHER            | 9 |                                              |                           |              | 282 |
| TOTAL            | 9 |                                              | 5020                      |              |     |